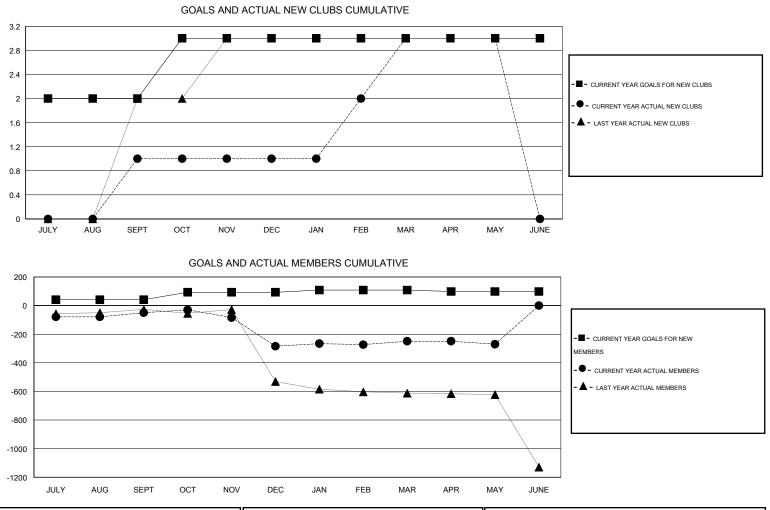

## GMT: V S Kukreja

| LOCATION INDIA |
|----------------|
|----------------|

|               |                  | Clubs             |                  |                  | Members               |                    |                                     |                    |                  |  |
|---------------|------------------|-------------------|------------------|------------------|-----------------------|--------------------|-------------------------------------|--------------------|------------------|--|
|               | RESU             | LTS FOR 2014-2015 |                  |                  | RESULTS FOR 2014-2015 |                    |                                     |                    |                  |  |
| QUARTER       | NEW CLUB<br>GOAL | NEW CLUBS         | DROPPED<br>CLUBS | NET<br>GAIN/LOSS | QUARTER               | NEW MEMBER<br>GOAL | CHARTER AND<br>NEW MEMBERS<br>ADDED | DROPPED<br>MEMBERS | NET<br>GAIN/LOSS |  |
| JULY/AUG/SEPT | 2                | 1                 | 0                | 1                | JULY/AUG/SEPT         | 41                 | 57                                  | 107                | -50              |  |
| OCT/NOV/DEC   | 1                | 0                 | 9                | -9               | OCT/NOV/DEC           | 52                 | 45                                  | 279                | -234             |  |
| JAN/FEB/MAR   | 0                | 2                 | 1                | 1                | JAN/FEB/MAR           | 15                 | 73                                  | 38                 | 35               |  |
| APR/MAY/JUNE  | 0                | 0                 | 0                | 0                | APR/MAY/JUNE          | -10                | 34                                  | 55                 | -21              |  |